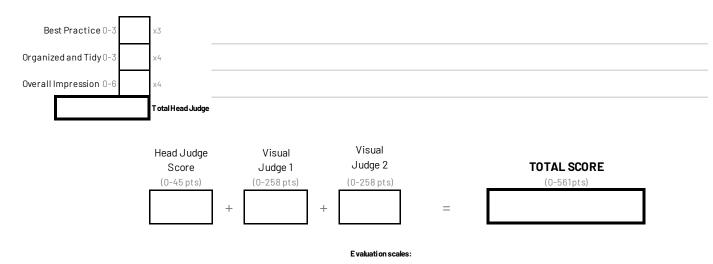

## World Latte Art Championship

HEAD JUDGE SCORESHEET - Semi / Final Round

## Head Judge

| Beverage 1 |
|------------|
|            |
|            |
|            |
|            |
|            |
|            |

 Numeric impression 0-3: None to evaluate = 0
 Not very = 1
 Somewhat = 2
 Very = 3

 Numeric scores 0-6: Unacceptable = 0
 Acceptable = 1
 Average = 2
 Good = 3
 Very Good = 4
 Excellent = 5
 Extraordinary = 6